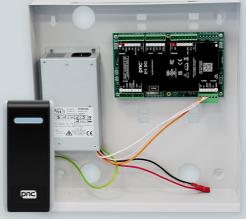

## CONTR

Each PAC 511 DCi Expansion Kit enables an additional door to be managed as part of the same Access Central<sup>™</sup> IP network, when used with the 511DCiSKIT. This provides an easy-to-install solution for extending secure access control management with our highly popular 1-Door Controller kits.

## The PAC 511 DCi Expansion Kit (P/N 511DCiEKIT) contains:

1x PAC 511 DCi in metal enclosure with 3A PSU

1x GS3 Mullion HF reader

Download Access Central<sup>™</sup> by scanning the QR code overleaf.

UK-EXPANSION-KIT