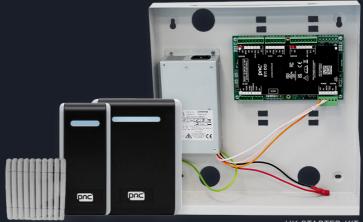

# The PAC 511 DCi Starter Kit (P/N 511DCiSKIT) contains:

- 1x PAC 511 DCi in metal enclosure with 3A PSU
- 1x GS3 Mullion HF reader
- 1x Admin MT reader
- 1x PAC OPS™ fob (Qty 10)

Download Access Central™ by scanning the QR code overleaf.